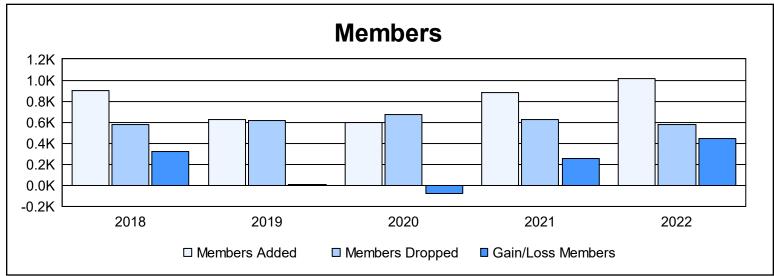

District 307B2 As of June 2022 Cumulative

| Year      | New<br>Clubs | Dropped<br>Clubs | Gain/<br>Loss<br>Clubs | New<br>Members | Charter<br>Members | Reinstate<br>Members | Transfer<br>Members | Total<br>Member<br>Added | Total<br>Members<br>Dropped | Gain/<br>Loss<br>Members |
|-----------|--------------|------------------|------------------------|----------------|--------------------|----------------------|---------------------|--------------------------|-----------------------------|--------------------------|
| 2017-2018 | 10           | 1                | 9                      | 552            | 321                | 23                   | 3                   | 899                      | 576                         | 323                      |
| 2018-2019 | 7            | 4                | 3                      | 363            | 241                | 12                   | 5                   | 621                      | 616                         | 5                        |
| 2019-2020 | 7            | 7                | 0                      | 398            | 167                | 24                   | 3                   | 592                      | 674                         | -82                      |
| 2020-2021 | 14           | 3                | 11                     | 485            | 352                | 31                   | 12                  | 880                      | 626                         | 254                      |
| 2021-2022 | 14           | 5                | 9                      | 622            | 367                | 25                   | 5                   | 1,019                    | 577                         | 442                      |
| Average   | 10           | 4                | 6                      | 484            | 290                | 23                   | 6                   | 802                      | 614                         | 188                      |