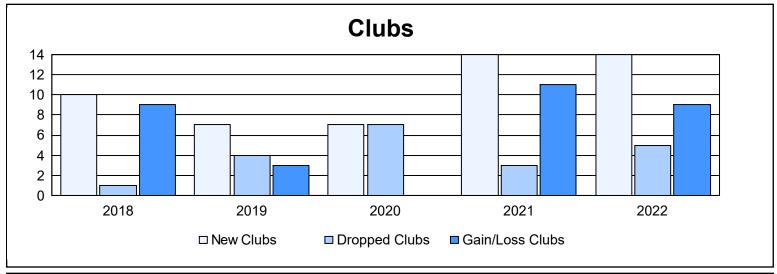

District 307B2 As of June 2022 Cumulative

| Year      | New<br>Clubs | Dropped<br>Clubs | Gain/<br>Loss<br>Clubs | New<br>Members | Charter<br>Members | Reinstate<br>Members | Transfer<br>Members | Total<br>Member<br>Added | Total<br>Members<br>Dropped | Gain/<br>Loss<br>Members |
|-----------|--------------|------------------|------------------------|----------------|--------------------|----------------------|---------------------|--------------------------|-----------------------------|--------------------------|
| 2017-2018 | 10           | 1                | 9                      | 552            | 321                | 23                   | 3                   | 899                      | 576                         | 323                      |
| 2018-2019 | 7            | 4                | 3                      | 363            | 241                | 12                   | 5                   | 621                      | 616                         | 5                        |
| 2019-2020 | 7            | 7                | 0                      | 398            | 167                | 24                   | 3                   | 592                      | 674                         | -82                      |
| 2020-2021 | 14           | 3                | 11                     | 485            | 352                | 31                   | 12                  | 880                      | 626                         | 254                      |
| 2021-2022 | 14           | 5                | 9                      | 622            | 367                | 25                   | 5                   | 1,019                    | 577                         | 442                      |
| Average   | 10           | 4                | 6                      | 484            | 290                | 23                   | 6                   | 802                      | 614                         | 188                      |